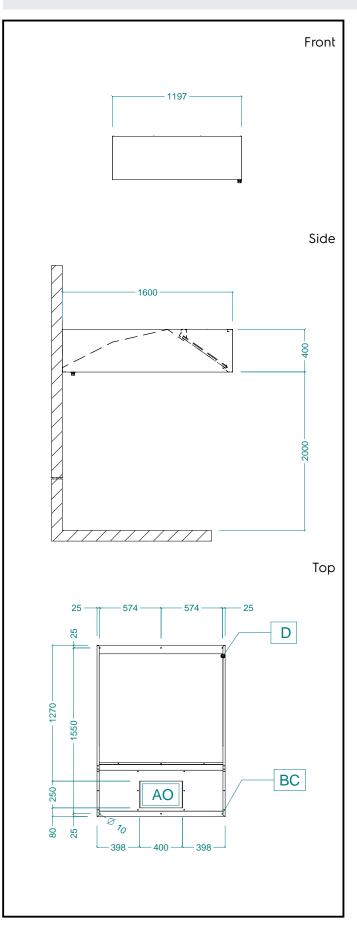

# Key Information:

| External dimensions, Width:  |         |
|------------------------------|---------|
| 641233 (EPF1612)             | 1200 mm |
| External dimensions, Depth:  | 1600 mm |
| External dimensions, Height: | 400 mm  |
| Net weight:                  | 34 kg   |
|                              |         |