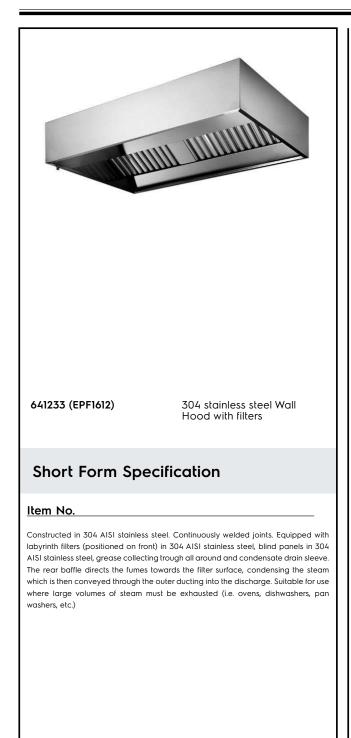

## Ventilation Equipment 304 S/S Wall Hood+Filters 1200X1600mm

| ITEM #  |  |  |
|---------|--|--|
| MODEL # |  |  |
| NAME #  |  |  |
| SIS #   |  |  |
| AIA #   |  |  |

### Main Features

- External panels with upturned edges to avoid injuries.
- Prearranged for installation of lighting.
- Perimetral welded gutter with condensate drain (diam.= 3/8").
- Low noise level.

#### Construction

- Eyebolts and screw anchors for ceiling installation.
- Labyrinth filters guarantee constant filtration to avoid clogging and to protect against fire.
- 304 AISI stainless steel blind panels for a correct exhaustion.
  Outlet holes are sized in order to minimize drops in
- Internal baffle to facilitate steam condensation and
- Internal battle to facilitate steam condensation and collection.
- Entirely constructed in 304 AISI stainless steel.
- 304 AISI stainless steel labyrinth filters easily removable for cleaning.